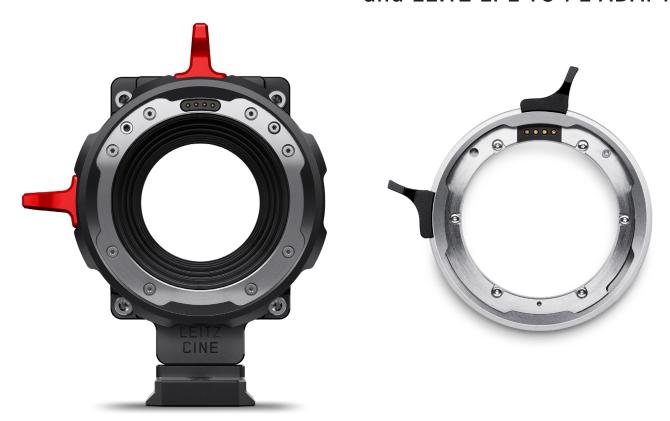

| LEITZ LPL MOUNT           |
|---------------------------|
| for SONY VENICE EXTENSION |
| SYSTEM MINI               |

The Leitz LPL Mount is strong, smart and reliable. It is made of high-grade aluminum and steel with a stainless steel lens mount and connects securely to the camera body with four screws, protecting the E mount underneath and providing rigorous support for the weight of professional lenses.

## LPL TO PL MOUNT ADAPTER

No owner or rental house wants to change mounts between productions. And, no production wants to unscrew mounts between shots. The Leitz LPL to PL Mount Adapter solves this problem. Once you attach the Leitz LPL for Sony VENICE Extension System Mini you'll never need to remove it again. It provides maximum flexibility in the smallest size possible. This adapter also works with the Leitz LPL Mount for VENICE/BURANO.