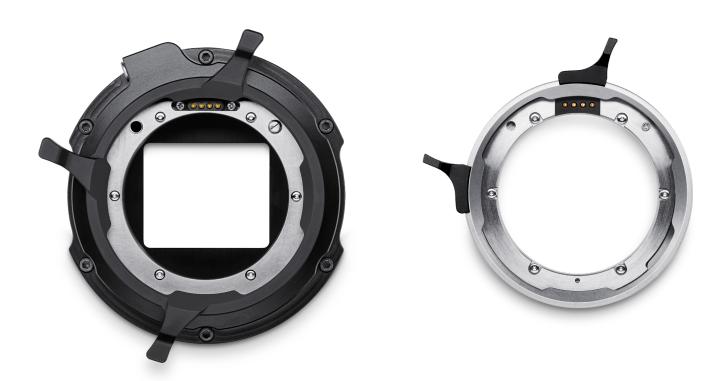

## LEITZ VENICE LPL MOUNT and LPL TO PL ADAPTER

The Leitz LPL Mount for Sony VENICE, VENICE 2 and BURANO cameras offers more flexibility and compatibility than any other mount in the market. It is the only LPL mount for Sony professional cameras designed to accommodate every LPL lens, including Leitz HUGO and ARRI Signature Primes/Zooms with V Impression filters. No other VENICE/BURANO LPL mount is compatible with these lenses.

| LEITZ VENICE LPL MOUNT  | The LPL Mount from Leitz is strong, smart and reliable. It is made of high-grade aluminum and steel with a stainless steel lens mount and connects securely to the camera body with six captive screws. Other solutions that use the camera's E mount cannot adequately support the weight of professional LPL mount lenses. |
|-------------------------|------------------------------------------------------------------------------------------------------------------------------------------------------------------------------------------------------------------------------------------------------------------------------------------------------------------------------|
| LPL TO PL MOUNT ADAPTER | Productions needing to quickly and securely switch between LPL and PL lens formats can do so by adding the Leitz LPL to PL Mount Adapter. This adapter will be a requirement for many productions and is designed for flawless compatibility for quick lens changes.                                                         |
| LENS METADATA           | The Leitz LPL Mount, as well as the LPL to PL Mount Adapter, each feature contacts for /i and ARRI LDS-2 metadata so lens information continues to be passed seamlessly to the camera.                                                                                                                                       |